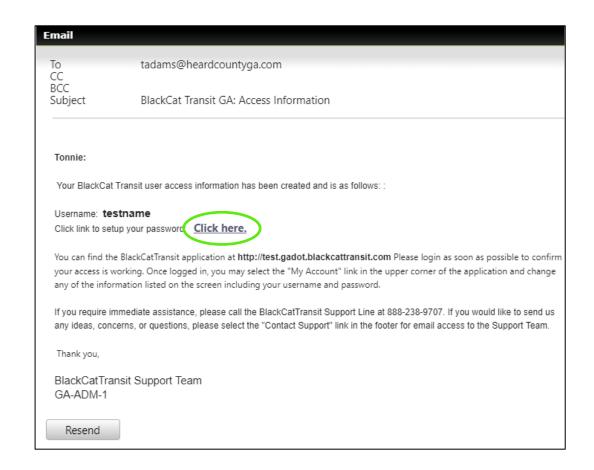

### **Access to the System**

- Email from system with username
  - Username is First Initial Last Name (i.e. jsmith)
  - Setup password
- The email will come from <a href="mailto:system@blackcattransit.com">system@blackcattransit.com</a>
  - Please add this email to your list of contacts
- URL: <a href="http://gadot.blackcattransit.com">http://gadot.blackcattransit.com</a>
- If you are blocked from accessing the website, please contact your IT Department to make us "friendly" and accessible.

### **Access to the System**

- You will receive an email with a link to setup a new password.
- Please check *spam or junk folder* in the event the email is sent there.
- Contact BlackCat Support if you do not receive the email or have issues logging in.