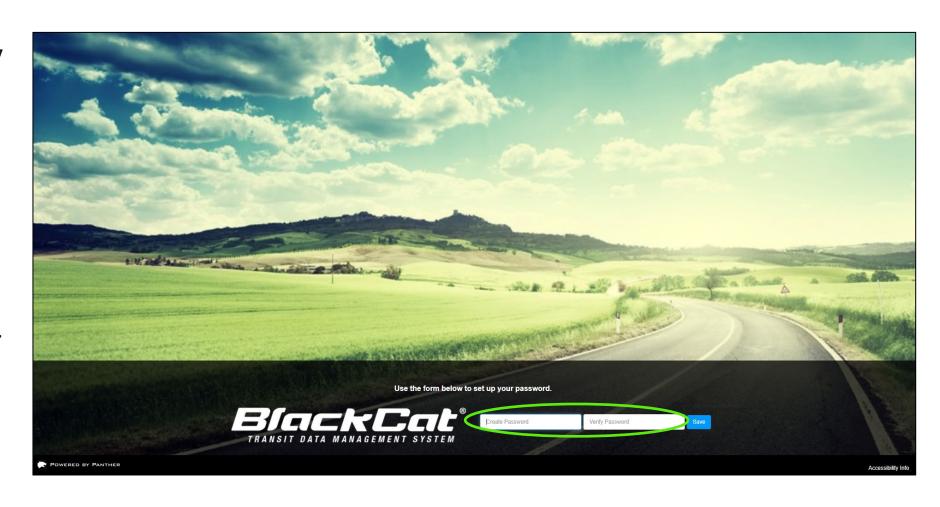

### **Access to the System**

- You will receive an email with a link to setup a new password.
- Please check *spam or junk folder* in the event the email is sent there.
- Contact BlackCat Support if you do not receive the email or have issues logging in.

#### **Password Requirements**

- Create and verify fields
- The password must be 8 characters
- At least one lower case letter
- At least one upper case letter
- At least one number.

GRANT MANAGEMENT SYSTEM