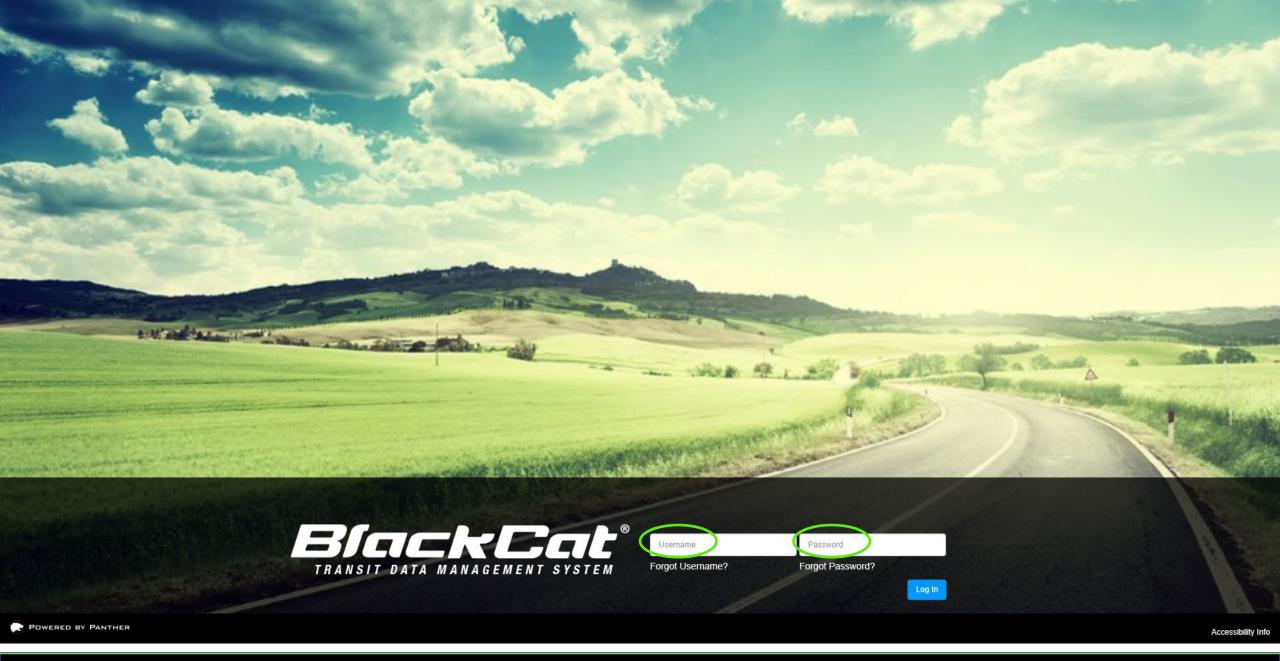

### **Access to the System**

- Email from system with username
  - Username is First Initial Last Name (i.e. jsmith)
  - Setup password
- The email will come from <a href="mailto:system@blackcattransit.com">system@blackcattransit.com</a>
  - Please add this email to your list of contacts
- URL: <a href="http://gadot.blackcattransit.com">http://gadot.blackcattransit.com</a>
- If you are blocked from accessing the website, please contact your IT Department to make us "friendly" and accessible.